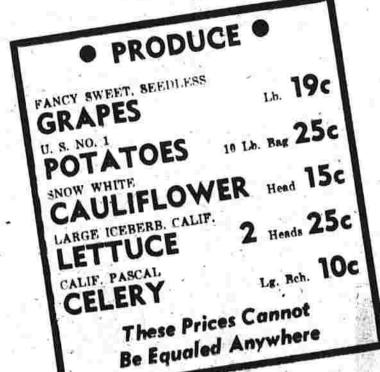

CHUNK STYLE

LARGE 9-OZ. CAN

**Ground Beef** Eresh Lean

CALIFORNIA PASCAL

Quart Jar 59c Pint Jar 31c

Bab-O

2 Small Size 29c

2 Large Size 43c

20 Mule Team

Borax

**Stewing Beef** Tender, Lean, Fresh Lb. 79c

FRESHLY CUT BOSTON

head 190

For the weekend we'll have: Eggplant, Broccoli, Red Sweet Onions, French Endive, Water-KALE or DANDELIONS cress, Italian Frying Peppers, Sweet Prunes, Large Plums, Seedless Grapes, Imported Italian ы. 25с-Chestnuts and also Red Bananas . . .

Popular Mayonnaise

MIXED CEREAL 23]c

> HI-PROTEIN OATMEAL

BARLEY CEREAL RICE CEREAL

Soap Detergent

Boraxo

**Prince Macaroni Products** Spaghetti 21c Macaroni 21c

Napier Salad Dressing